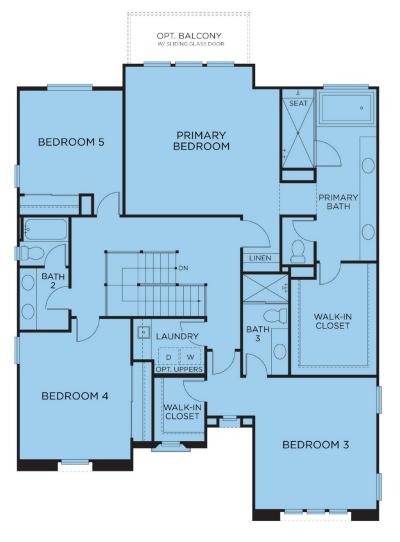

#### Residence 2

SECOND FLOOR

All images are artistic renderings of Summit Estates They are conceptual drawings based on current development plans, which are subject to change without notice. All artwork represented here is the sole property of Cornerstone Communities. Any reproduction or any other use without the written permission of Cornerstone Communities, LLC is strictly prohibited. Prices, plans, dimensions, features, specifications, materials and availability of homes or communities are subject to change without notice or obligation. The Cove Realty Group CA DRE #01451200

The three modern floorplans will offer stylish interiors with up to 6 bedrooms and 5.5 bathrooms. Each home features a multi gen suite perfect for extended family, complete with their own entrance.

Enjoy open-style floorplans ranging from 2,473 to 3,091 square feet of living and loaded with upscale finishes and designs. Many of these homes offer an amazing premium view sitting on a crest.