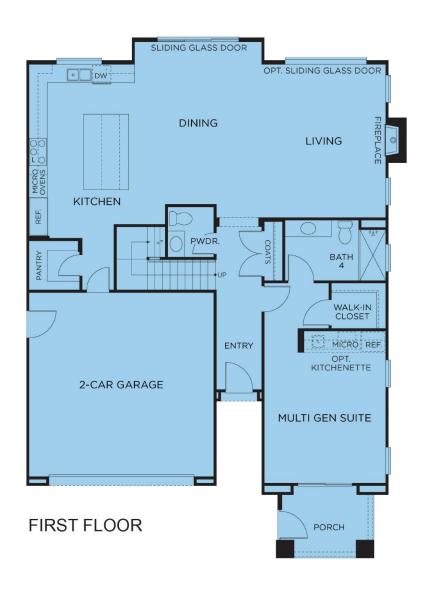

#### Residence 2

SECOND FLOOR

All images are artistic renderings of Summit Estates They are conceptual drawings based on current development plans, which are subject to change without notice. All artwork represented here is the sole property of Cornerstone Communities. Any reproduction or any other use without the written permission of Cornerstone Communities, LLC is strictly prohibited. Prices, plans, dimensions, features, specifications, materials and availability of homes or communities are subject to change without notice or obligation. The Cove Realty Group CA DRE #01451200

The three modern floorplans will offer stylish interiors with up to 6 bedrooms and 5.5 bathrooms. Each home features a multi gen suite perfect for extended family, complete with their own entrance.

Enjoy open-style floorplans ranging from 2,473 to 3,091 square feet of living and loaded with upscale finishes and designs. Many of these homes offer an amazing premium view sitting on a crest.