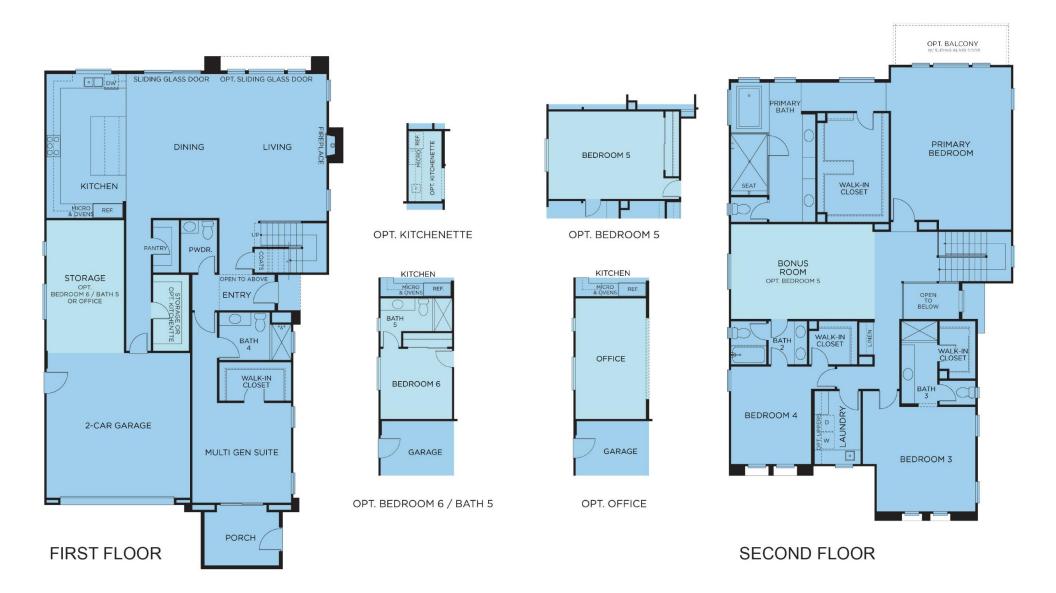

#### Residence 2

SECOND FLOOR

All images are artistic renderings of Summit Estates They are conceptual drawings based on current development plans, which are subject to change without notice. All artwork represented here is the sole property of Cornerstone Communities. Any reproduction or any other use without the written permission of Cornerstone Communities, LLC is strictly prohibited. Prices, plans, dimensions, features, specifications, materials and availability of homes or communities are subject to change without notice or obligation. The Cove Realty Group CA DRE #01451200

- ➤ 3,091 to 3,105 Square Feet
- > 5 Bedrooms
- ➤ 4.5 Bathrooms
- ➤ Homeowner Owned Solar
- Private Fenced Yard