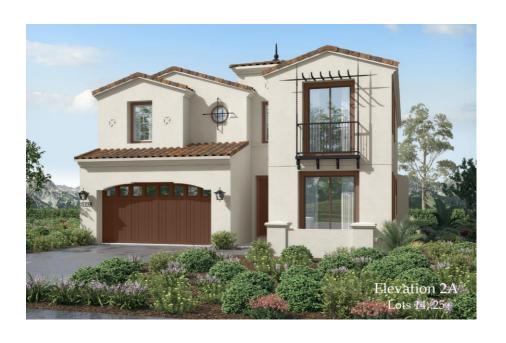

- ➤ 3,091 to 3,105 Square Feet
- > 5 Bedrooms
- ➤ 4.5 Bathrooms
- ➤ Homeowner Owned Solar
- Private Fenced Yard

The three modern floorplans will offer stylish interiors with up to 6 bedrooms and 5.5 bathrooms. Each home features a multi gen suite perfect for extended family, complete with their own entrance.

Enjoy open-style floorplans ranging from 2,473 to 3,091 square feet of living and loaded with upscale finishes and designs. Many of these homes offer an amazing premium view sitting on a crest.