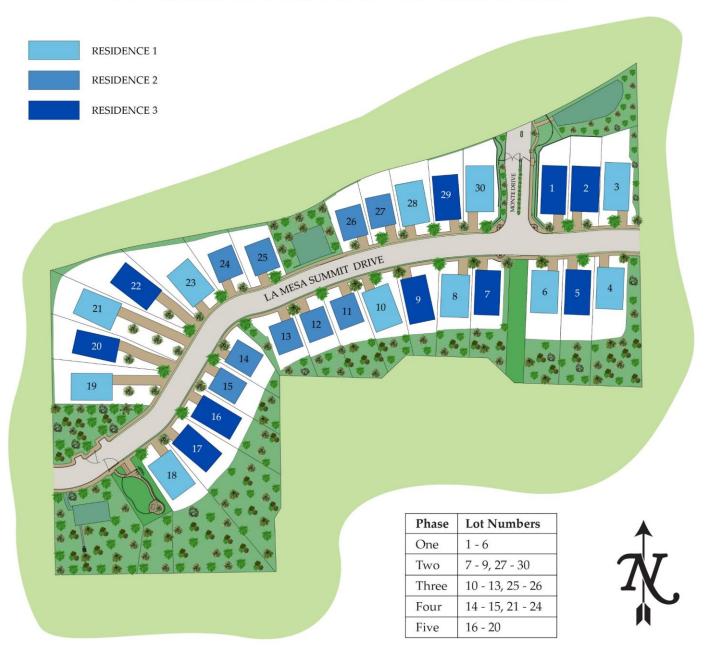

Summit Estates is coming to beautiful La Mesa, California in 2023. This exclusive new home community by Cornerstone Communities, is gated and will feature 30 luxury single-story and two-story estate homes, each with their own large private, fenced backyard.

Each home will include homeowner owned solar panels to provide long term savings and a 2- or 3-car garage.