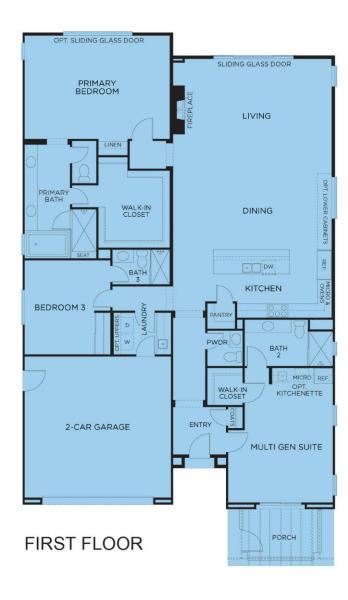

The three modern floorplans will offer stylish interiors with up to 6 bedrooms and 5.5 bathrooms. Each home features a multi gen suite perfect for extended family, complete with their own entrance.

Enjoy open-style floorplans ranging from 2,473 to 3,091 square feet of living and loaded with upscale finishes and designs. Many of these homes offer an amazing premium view sitting on a crest.

#### Residence 2

SECOND FLOOR

All images are artistic renderings of Summit Estates They are conceptual drawings based on current development plans, which are subject to change without notice. All artwork represented here is the sole property of Cornerstone Communities. Any reproduction or any other use without the written permission of Cornerstone Communities, LLC is strictly prohibited. Prices, plans, dimensions, features, specifications, materials and availability of homes or communities are subject to change without notice or obligation. The Cove Realty Group CA DRE #01451200