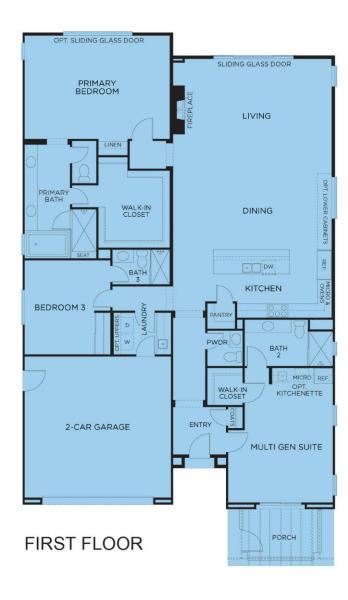

The three modern floorplans will offer stylish interiors with up to 6 bedrooms and 5.5 bathrooms. Each home features a multi gen suite perfect for extended family, complete with their own entrance.

Enjoy open-style floorplans ranging from 2,473 to 3,091 square feet of living and loaded with upscale finishes and designs. Many of these homes offer an amazing premium view sitting on a crest.

#### Residence 2

FIRST FLOOR

SECOND FLOOR

All images are artistic renderings of Summit Estates They are conceptual drawings based on current development plans, which are subject to change without notice. All artwork represented here is the sole property of Cornerstone Communities. Any reproduction or any other use without the written permission of Cornerstone Communities, LLC is strictly prohibited. Prices, plans, dimensions, features, specifications, materials and availability of homes or communities are subject to change without notice or obligation. The Cove Realty Group CA DRE #01451200