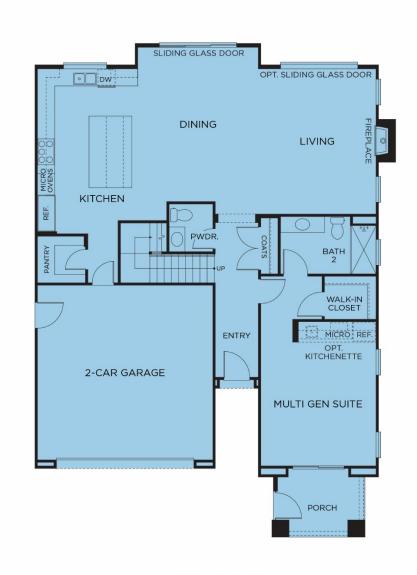

#### Residence 2

FIRST FLOOR

SECOND FLOOR

All images are artistic renderings of Summit Estates They are conceptual drawings based on current development plans, which are subject to change without notice. All artwork represented here is the sole property of Cornerstone Communities. Any reproduction or any other use without the written permission of Cornerstone Communities, LLC is strictly prohibited. Prices, plans, dimensions, features, specifications, materials and availability of homes or communities are subject to change without notice or obligation. The Cove Realty Group CA DRE #01451200

- ➤ 3,091 to 3,105 Square Feet
- > 5 Bedrooms
- ➤ 4.5 Bathrooms
- ➤ Homeowner Owned Solar
- Private Fenced Yard