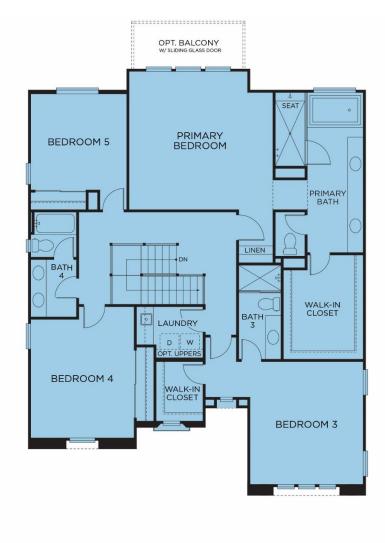

#### Residence 2

FIRST FLOOR

SECOND FLOOR

All images are artistic renderings of Summit Estates They are conceptual drawings based on current development plans, which are subject to change without notice. All artwork represented here is the sole property of Cornerstone Communities. Any reproduction or any other use without the written permission of Cornerstone Communities, LLC is strictly prohibited. Prices, plans, dimensions, features, specifications, materials and availability of homes or communities are subject to change without notice or obligation. The Cove Realty Group CA DRE #01451200

- ➤ 3,091 to 3,105 Square Feet
- > 5 Bedrooms
- ➤ 4.5 Bathrooms
- ➤ Homeowner Owned Solar
- Private Fenced Yard