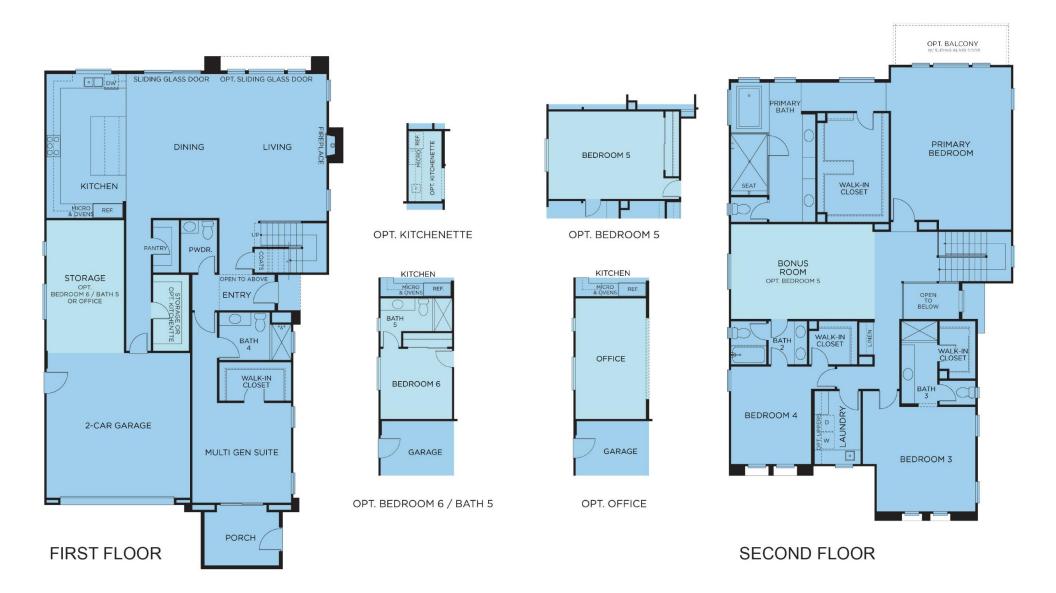

#### Residence 2

FIRST FLOOR

SECOND FLOOR

All images are artistic renderings of Summit Estates They are conceptual drawings based on current development plans, which are subject to change without notice. All artwork represented here is the sole property of Cornerstone Communities. Any reproduction or any other use without the written permission of Cornerstone Communities, LLC is strictly prohibited. Prices, plans, dimensions, features, specifications, materials and availability of homes or communities are subject to change without notice or obligation. The Cove Realty Group CA DRE #01451200

- ➤ 3,091 to 3,105 Square Feet
- > 5 Bedrooms
- ➤ 4.5 Bathrooms
- ➤ Homeowner Owned Solar
- Private Fenced Yard